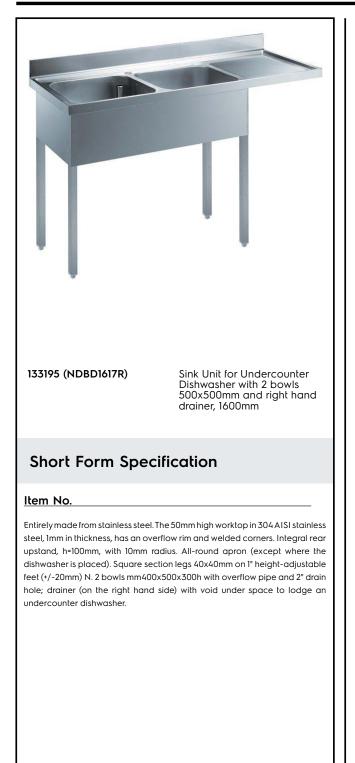

## Standard Preparation Sink for Dishwasher with 2 Bowls & Right Drain

### Construction

- Sink tops easily slotted onto the legs and taps are easily installed from the rear.
- 100 mm upstand with 8 mm radioused corner and 13 mm deep, designed to be used against a wall.
- 50 mm worktop in 304 AISI stainless steel, 10/10 in thickness with overflow rim along the top.
- Bottom part of drain left free to house an undercounter dishwasher.
- Wide range of taps are available to suit every need.
- Drainage area suitable for drying operations
- 100 mm upstand with 10 mm radioused corner and 13 mm deep, designed to be used against a wall.

## Key Information:

| External dimensions, Width:  |              |  |
|------------------------------|--------------|--|
| 133195 (NDBD1617R)           | 1600 mm      |  |
| External dimensions, Depth:  | 700 mm       |  |
| External dimensions, Height: | 1000 mm      |  |
| Upstand Dimensions, Height:  | 100 mm       |  |
| Upstand Dimensions, Depth:   | 13 mm        |  |
| Upstand Dimensions, Radius:  | R=14         |  |
| Bowls number                 | 2            |  |
| Bowl dimensions              | 400X500XH250 |  |
| Worktop thickness:           | 0 mm         |  |
| Net weight:                  | 51 kg        |  |
|                              |              |  |