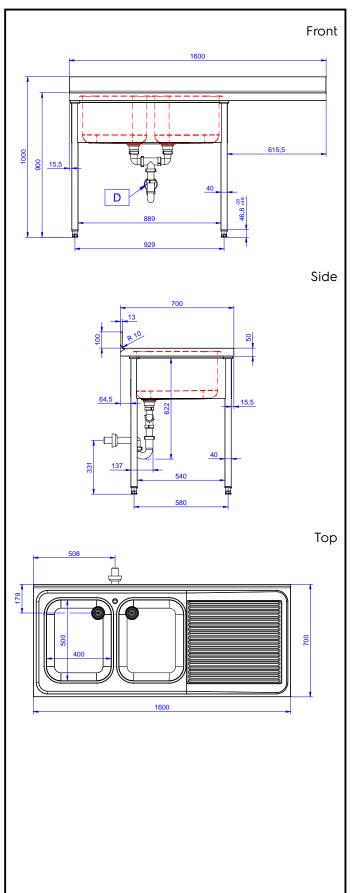

## Key Information:

| External dimensions, Width:  |              |  |
|------------------------------|--------------|--|
| 133195 (NDBD1617R)           | 1600 mm      |  |
| External dimensions, Depth:  | 700 mm       |  |
| External dimensions, Height: | 1000 mm      |  |
| Upstand Dimensions, Height:  | 100 mm       |  |
| Upstand Dimensions, Depth:   | 13 mm        |  |
| Upstand Dimensions, Radius:  | R=14         |  |
| Bowls number                 | 2            |  |
| Bowl dimensions              | 400X500XH250 |  |
| Worktop thickness:           | 0 mm         |  |
| Net weight:                  | 51 kg        |  |
|                              |              |  |

### Construction

- Sink tops easily slotted onto the legs and taps are easily installed from the rear.
- 100 mm upstand with 8 mm radioused corner and 13 mm deep, designed to be used against a wall.
- 50 mm worktop in 304 AISI stainless steel, 10/10 in thickness with overflow rim along the top.
- Bottom part of drain left free to house an undercounter dishwasher.
- Wide range of taps are available to suit every need.
- Drainage area suitable for drying operations
- 100 mm upstand with 10 mm radioused corner and 13 mm deep, designed to be used against a wall.